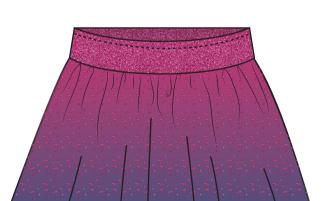

OMBRE CHIFFON AND POLYESTER SKIRT WITH CHUNKY ELASTICATED LUREX WAISTBAND, WITH GLITTER PRINT TO TOP SKIRT LAYER