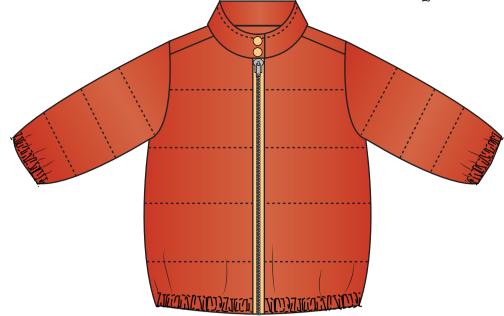

JERSEY T-SHIRTS WITH LETTUCE HEM SLEEVES AND MIXED APPLIQUE AND EMBROIDERY

PRINTED JERSEY DRESS WITH LUREX WAISTBAND AND LAYERED MESH FRILL SLEEVES WITH GLITTER PRINT

SHINY POLYESTER PUFFER JACKET WITH CONTRAST METAL PRESS STUDS, PLACKET AND CHUNKY ZIP