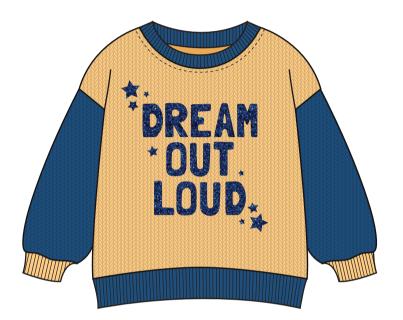

CHUNKY STOCKINETTE JUMPER WITH CONTRAST SLEEVES AND CUFFS WITH INTARSIA LUREX TEXT

CORDUROY PINAFORE WITH CONTRAST TOPSTITCHING AND CHUNKY BUTTONS

PRINTED JERSEY & MARL JERSEY LEGGINGS WITH CONTRAST COLOUR AND FABRIC ELASTICATED CUFFS