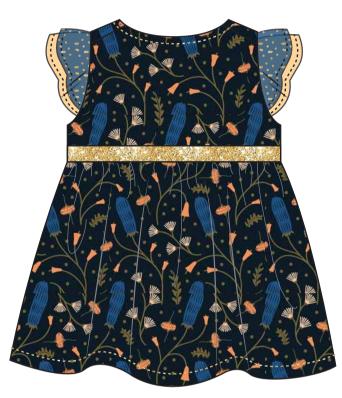

JERSEY T-SHIRTS WITH LETTUCE HEM SLEEVES AND MIXED APPLIQUE AND EMBROIDERY

PRINTED JERSEY DRESS WITH LUREX WAISTBAND AND LAYERED MESH FRILL SLEEVES WITH GLITTER PRINT

SHINY POLYESTER PUFFER JACKET WITH CONTRAST METAL PRESS STUDS, PLACKET AND CHUNKY ZIP