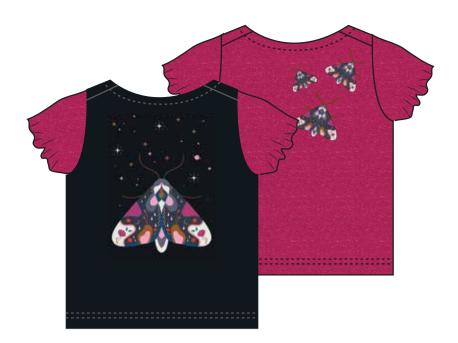

JERSEY T-SHIRTS WITH LETTUCE HEM SLEEVES AND MIXED APPLIQUE AND EMBROIDERY

PRINTED JERSEY DRESS WITH LUREX WAISTBAND AND LAYERED MESH FRILL SLEEVES WITH GLITTER PRINT

SHINY POLYESTER PUFFER JACKET WITH CONTRAST METAL PRESS STUDS, PLACKET AND CHUNKY ZIP