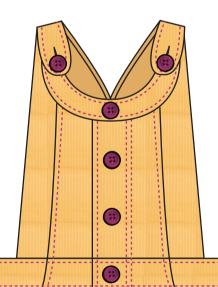

CHUNKY STOCKINETTE JUMPER WITH CONTRAST SLEEVES AND CUFFS WITH INTARSIA LUREX TEXT

CORDUROY PINAFORE WITH CONTRAST TOPSTITCHING AND CHUNKY BUTTONS

PRINTED JERSEY & MARL JERSEY LEGGINGS WITH CONTRAST COLOUR AND FABRIC ELASTICATED CUFFS