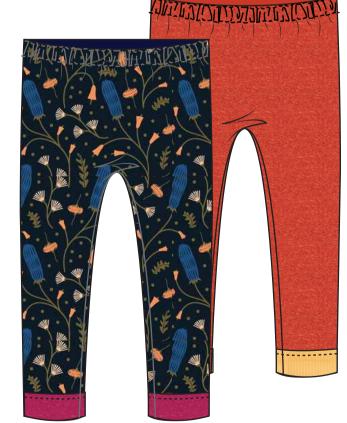

CHUNKY STOCKINETTE JUMPER WITH CONTRAST SLEEVES AND CUFFS WITH INTARSIA LUREX TEXT

CORDUROY PINAFORE WITH CONTRAST TOPSTITCHING AND CHUNKY BUTTONS

PRINTED JERSEY & MARL JERSEY LEGGINGS WITH CONTRAST COLOUR AND FABRIC ELASTICATED CUFFS