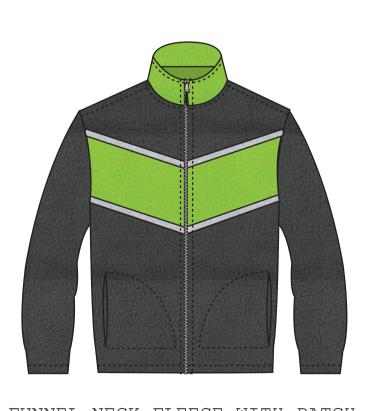

SLEEVELESS PUFFA GILET WITH CONTRAST RIB & FUR PANELS

FUNNEL NECK FLEECE WITH DIAGONAL POCKETS AND CF ZIP

BRUSHED WOVEN SHIRT DRESS

JERSEY LEGGINGS WITH CONTRAST PANELS WITH REPEATING LOGO PRINT

COTTON RICH CARGO SHORTS WITH DIAGONAL POCKETS