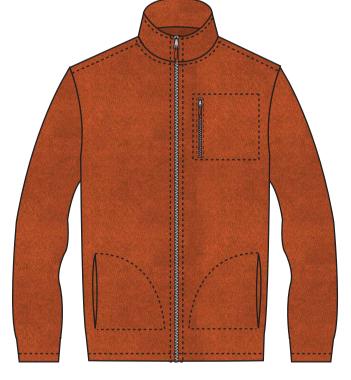

JERSEY TEES WITH CONTRAST STRIPE & LOGO DETAIL

FUNNEL NECK FLEECE WITH PATCH POCKETS AND CF ZIP

WAXED PARKA WITH CONTRAST FUR TRIM & HARDWARE

WRAP COWL NECK CABLE KNIT JUMPER WITH RIB & BUTTON DETAIL

WAX FINISH CARGO PANTS & SHORTS WITH DIAGONAL & PATCH POCKETS