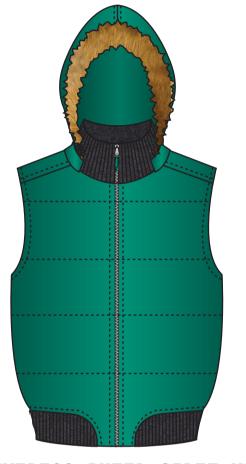

SLEEVELESS PUFFA GILET WITH CONTRAST RIB & FUR PANELS

FUNNEL NECK FLEECE WITH DIAGONAL POCKETS AND CF ZIP

BRUSHED WOVEN SHIRT DRESS

JERSEY LEGGINGS WITH CONTRAST PANELS WITH REPEATING LOGO PRINT

COTTON RICH CARGO SHORTS WITH DIAGONAL POCKETS