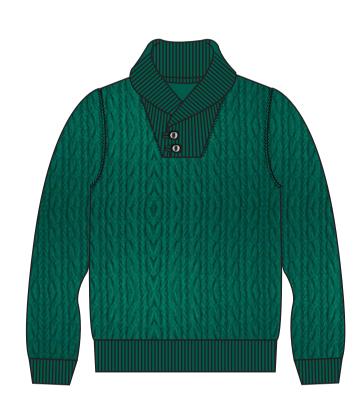

JERSEY TEES WITH CONTRAST STRIPE & LOGO DETAIL

FUNNEL NECK FLEECE WITH PATCH POCKETS AND CF ZIP

WAXED PARKA WITH CONTRAST FUR TRIM & HARDWARE

WRAP COWL NECK CABLE KNIT JUMPER WITH RIB & BUTTON DETAIL

WAX FINISH CARGO PANTS & SHORTS WITH DIAGONAL & PATCH POCKETS