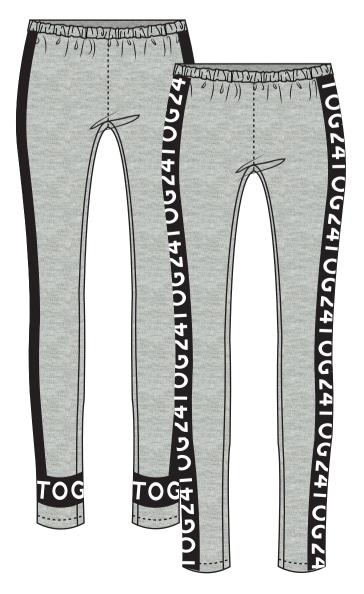

SLEEVELESS PUFFA GILET WITH CONTRAST RIB & FUR PANELS

FUNNEL NECK FLEECE WITH DIAGONAL POCKETS AND CF ZIP

BRUSHED WOVEN SHIRT DRESS

JERSEY LEGGINGS WITH CONTRAST PANELS WITH REPEATING LOGO PRINT

COTTON RICH CARGO SHORTS WITH DIAGONAL POCKETS

WAX FINISH CARGO SHORTS WITH DIAGONAL & PATCH POCKETS

FUNNEL NECK FLEECE WITH PATCH POCKETS AND CONTRAST PANELS

JERSEY LEGGINGS WITH CONTRAST PANELS AND BRUSHED EMBROIDERY LOGO PATCH