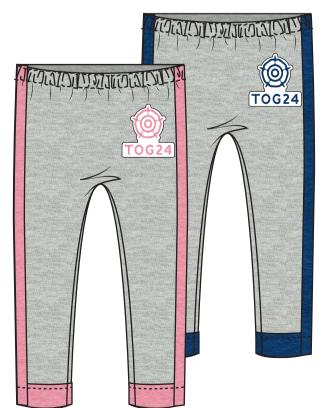

SLEEVELESS PUFFA GILET WITH CONTRAST RIB & FUR PANELS

FUNNEL NECK FLEECE WITH DIAGONAL POCKETS AND CF ZIP

BRUSHED WOVEN SHIRT DRESS

JERSEY LEGGINGS WITH CONTRAST PANELS WITH REPEATING LOGO PRINT

COTTON RICH CARGO SHORTS WITH DIAGONAL POCKETS

WAX FINISH CARGO SHORTS WITH DIAGONAL & PATCH POCKETS

FUNNEL NECK FLEECE WITH PATCH POCKETS AND CONTRAST PANELS

JERSEY LEGGINGS WITH CONTRAST PANELS AND BRUSHED EMBROIDERY LOGO PATCH