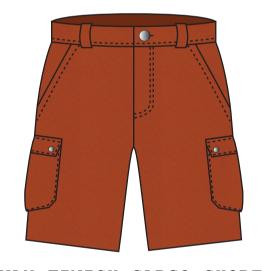

JERSEY TEES WITH CONTRAST STRIPE & LOGO DETAIL

FUNNEL NECK FLEECE WITH PATCH POCKETS AND CF ZIP

WAXED PARKA WITH CONTRAST FUR TRIM & HARDWARE

WRAP COWL NECK CABLE KNIT JUMPER WITH RIB & BUTTON DETAIL

WAX FINISH CARGO PANTS & SHORTS WITH DIAGONAL & PATCH POCKETS

WAX FINISH CARGO SHORTS WITH DIAGONAL & PATCH POCKETS

FUNNEL NECK FLEECE WITH PATCH POCKETS AND CONTRAST PANELS

JERSEY LEGGINGS WITH CONTRAST PANELS AND BRUSHED EMBROIDERY LOGO PATCH