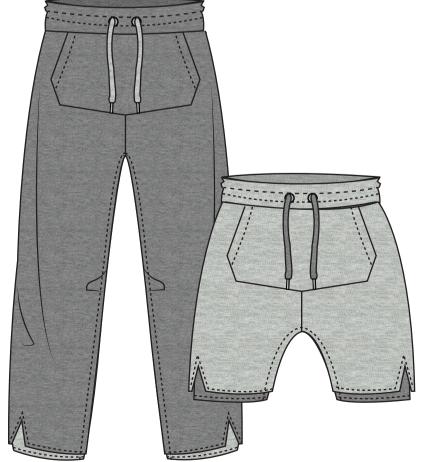

HEAVY JERSEY JOGGER & SHORTS WITH KANGAROO POCKET & CUTOUTS TO REVEAL CONTRAST CUFFS

JERSEY TEE & VEST WITH SCREEN PRINT TONAL GRAPHIC

JERSEY SWEATER & HOODIE WITH CONTRAST PANELS WITH REPEATING LOGO PRINT