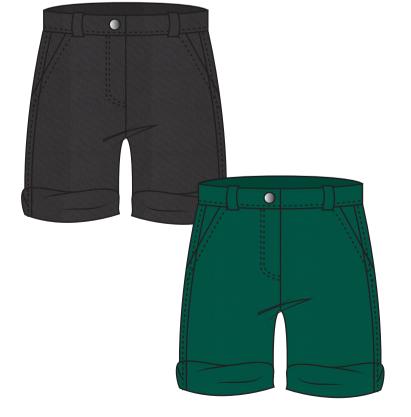

WAX FINISH CARGO SHORTS WITH DIAGONAL & PATCH POCKETS

FUNNEL NECK FLEECE WITH PATCH POCKETS AND CONTRAST PANELS

JERSEY LEGGINGS WITH CONTRAST PANELS AND BRUSHED EMBROIDERY LOGO PATCH