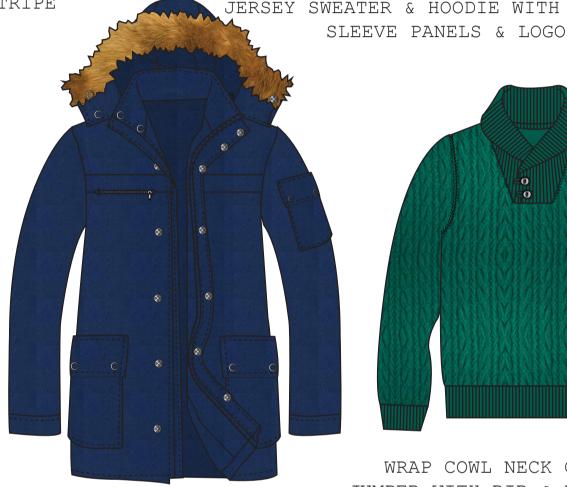

JERSEY TEES WITH CONTRAST STRIPE & LOGO DETAIL

FUNNEL NECK FLEECE WITH PATCH POCKETS AND CF ZIP

WAXED PARKA WITH CONTRAST FUR TRIM & HARDWARE

WRAP COWL NECK CABLE KNIT JUMPER WITH RIB & BUTTON DETAIL

WAX FINISH CARGO PANTS & SHORTS WITH DIAGONAL & PATCH POCKETS