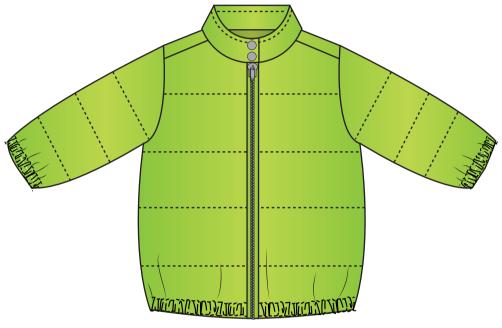

POLO SHIRT WITH SIDE SEAM SPLITS, CONTRAST GRADIENT STITCH, LOGO & BUTTONS

SHINY DOWN-FILLED PUFFA JACKET WITH METAL HARDWARE

JERSEY SWEATER & HOODIE WITH CONTRAST PANELS AND BRUSHED EMBROIDERY LOGO PATCH