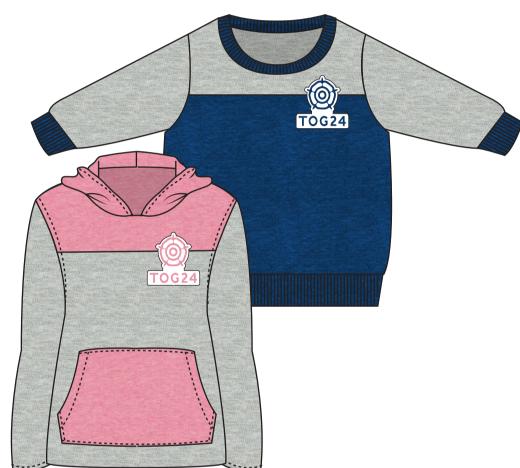

HEAVY JERSEY JOGGER & SHORTS WITH KANGAROO POCKET & CUTOUTS TO REVEAL CONTRAST CUFFS

JERSEY TEE & VEST WITH SCREEN PRINT TONAL GRAPHIC

JERSEY SWEATER & HOODIE WITH CONTRAST PANELS WITH REPEATING LOGO PRINT

POLO SHIRT WITH SIDE SEAM SPLITS, CONTRAST GRADIENT STITCH, LOGO & BUTTONS

SHINY DOWN-FILLED PUFFA JACKET WITH METAL HARDWARE

JERSEY SWEATER & HOODIE WITH CONTRAST PANELS AND BRUSHED EMBROIDERY LOGO PATCH