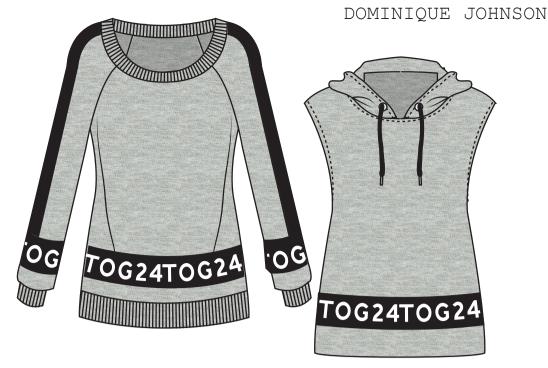

POLO SHIRT WITH SIDE SEAM SPLITS, CONTRAST GRADIENT STITCH, LOGO & BUTTONS

SHINY DOWN-FILLED PUFFA JACKET WITH METAL HARDWARE

JERSEY SWEATER & HOODIE WITH CONTRAST PANELS AND BRUSHED EMBROIDERY LOGO PATCH