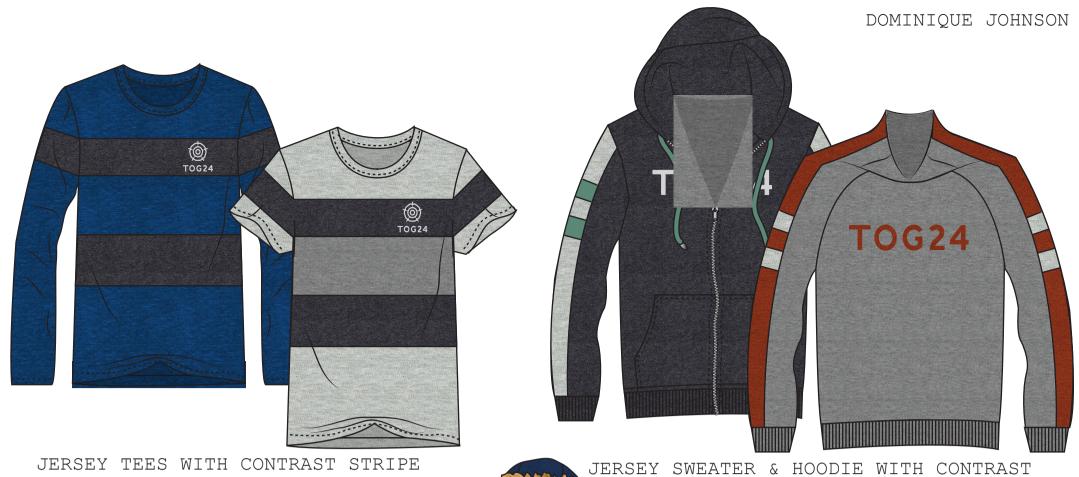

JERSEY TEES WITH CONTRAST STRIPE & LOGO DETAIL

FUNNEL NECK FLEECE WITH PATCH POCKETS AND CF ZIP

WAXED PARKA WITH CONTRAST FUR TRIM & HARDWARE

WRAP COWL NECK CABLE KNIT JUMPER WITH RIB & BUTTON DETAIL

WAX FINISH CARGO PANTS & SHORTS WITH DIAGONAL & PATCH POCKETS

HEAVY JERSEY JOGGER & SHORTS WITH KANGAROO POCKET & CUTOUTS TO REVEAL CONTRAST CUFFS

JERSEY TEE & VEST WITH SCREEN PRINT TONAL GRAPHIC

JERSEY SWEATER & HOODIE WITH CONTRAST PANELS WITH REPEATING LOGO PRINT