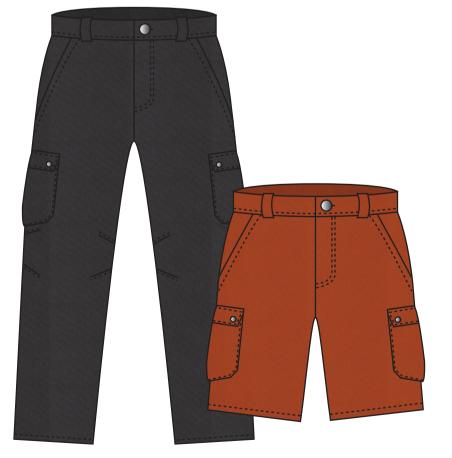

JERSEY TEES WITH CONTRAST STRIPE & LOGO DETAIL

FUNNEL NECK FLEECE WITH PATCH POCKETS AND CF ZIP

WAXED PARKA WITH CONTRAST FUR TRIM & HARDWARE

WRAP COWL NECK CABLE KNIT JUMPER WITH RIB & BUTTON DETAIL

WAX FINISH CARGO PANTS & SHORTS WITH DIAGONAL & PATCH POCKETS