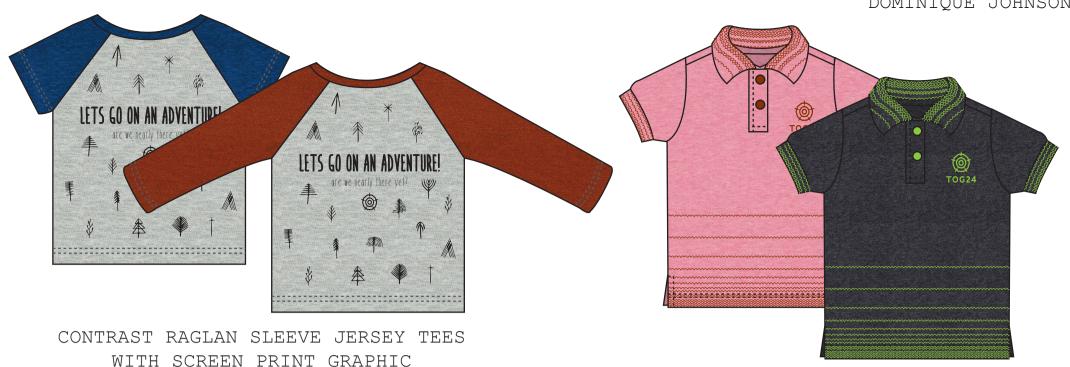

POLO SHIRT WITH SIDE SEAM SPLITS, CONTRAST GRADIENT STITCH, LOGO & BUTTONS

SHINY DOWN-FILLED PUFFA JACKET WITH METAL HARDWARE

JERSEY SWEATER & HOODIE WITH CONTRAST PANELS AND BRUSHED EMBROIDERY LOGO PATCH