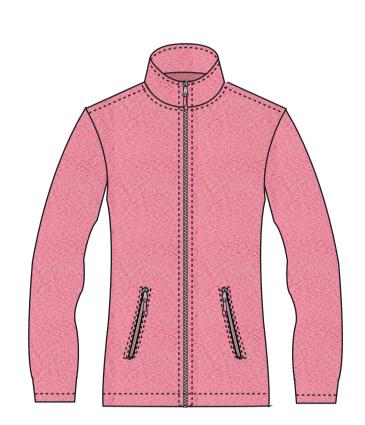

SLEEVELESS PUFFA GILET WITH CONTRAST RIB & FUR PANELS

FUNNEL NECK FLEECE WITH DIAGONAL POCKETS AND CF ZIP

BRUSHED WOVEN SHIRT DRESS

JERSEY LEGGINGS WITH CONTRAST PANELS WITH REPEATING LOGO PRINT

COTTON RICH CARGO SHORTS WITH DIAGONAL POCKETS