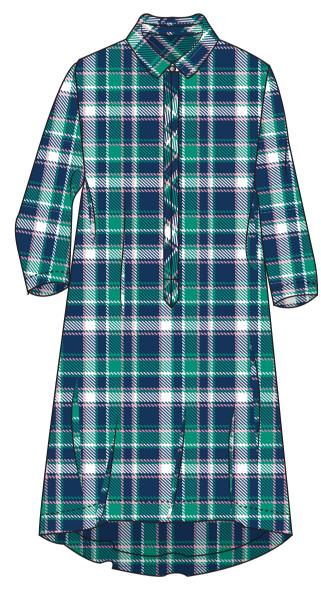

SLEEVELESS PUFFA GILET WITH CONTRAST RIB & FUR PANELS

FUNNEL NECK FLEECE WITH DIAGONAL POCKETS AND CF ZIP

BRUSHED WOVEN SHIRT DRESS

JERSEY LEGGINGS WITH CONTRAST PANELS WITH REPEATING LOGO PRINT

COTTON RICH CARGO SHORTS WITH DIAGONAL POCKETS