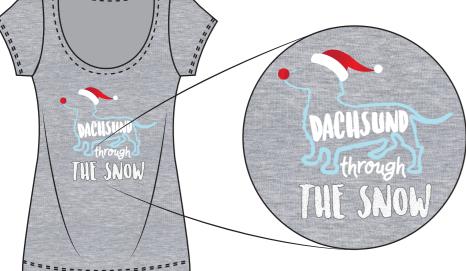

DOMINIQUE JOHNSON

100% COTTON JERSEY TEE
WITH PLACEMENT PRINT
WITH METALLIC FOIL DETAIL AND
BOUCLE EMBROIDERY TEXT DETAIL

87% COTTON 13% POLYESTER
AOP TROUSERS WITH
ELASTICATED WAIST WITH
DECORATIVE SATIN RIBBON BOW