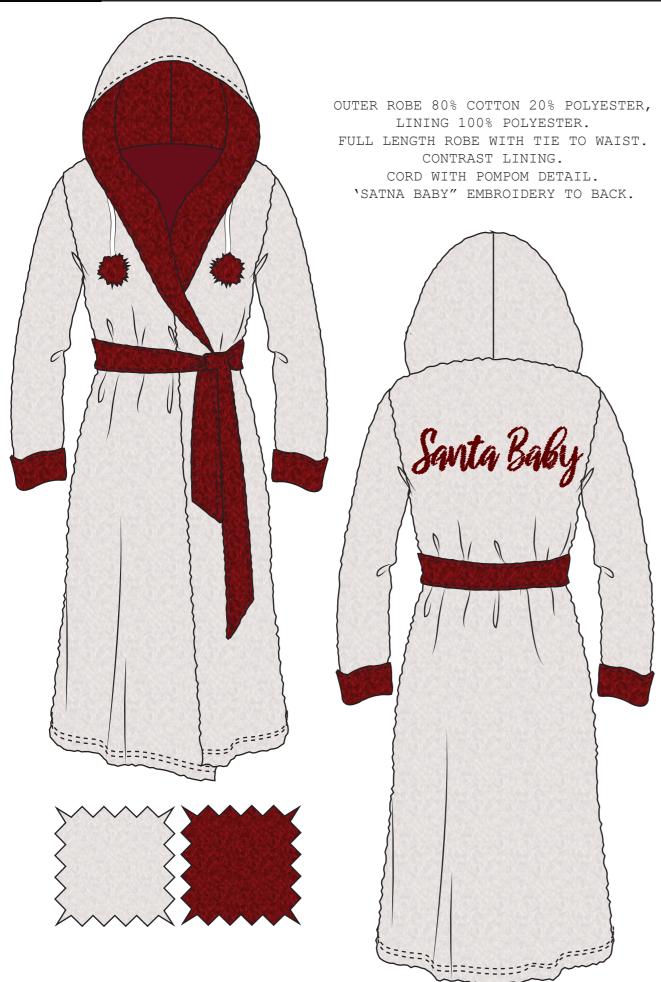

STER
4% ELASTANE SWEATER WITH RIB CUFFS
AND BINDING TO NECKLINE.





75% VISCOSE 21% POLYESTER
4% ELASTANE JOGGERS WITH RIB CUFFS AND
WAISTBAND WITH LUREX CORD DRAWSTRINGS.
STRIPE TAPE TRIM TO OUTER TROUSER LEGS.

100% POLYESTER HOODIE WITH AOP.
SATIN RIBBON DRAWSTRING TO HOOD.
SATIN BINDING DETAIL TO POCKET.
MOVE ON FOR "MINKY" JOGGERS
AND PLAYSUIT STYLES.



100% POLYESTER SHORTS WITH AOP.
SATIN RIBBON DRAWSTRING TO WAIST.
SATIN BINDING DETAIL TO HEM.
MOVE ON FOR "MINKY" JOGGERS
AND PLAYSUIT STYLES.







PLACEMENT SCREEN PRINT AND EMBROIDERY ARTWORK - TO SCALE

18CM

## PANTONE REFS:



DO NOT PRINT OR EMBROIDER YELLOW COLOUR. YELLOW IS TO INDICATE BOUCLE EMBROIDERY AS PER BELOW IMAGE IN WHITE C THREADS:





PLACEMENT SCREEN PRINT AND EMBROIDERY ARTWORK - TO SCALE



23CM

12.7CM