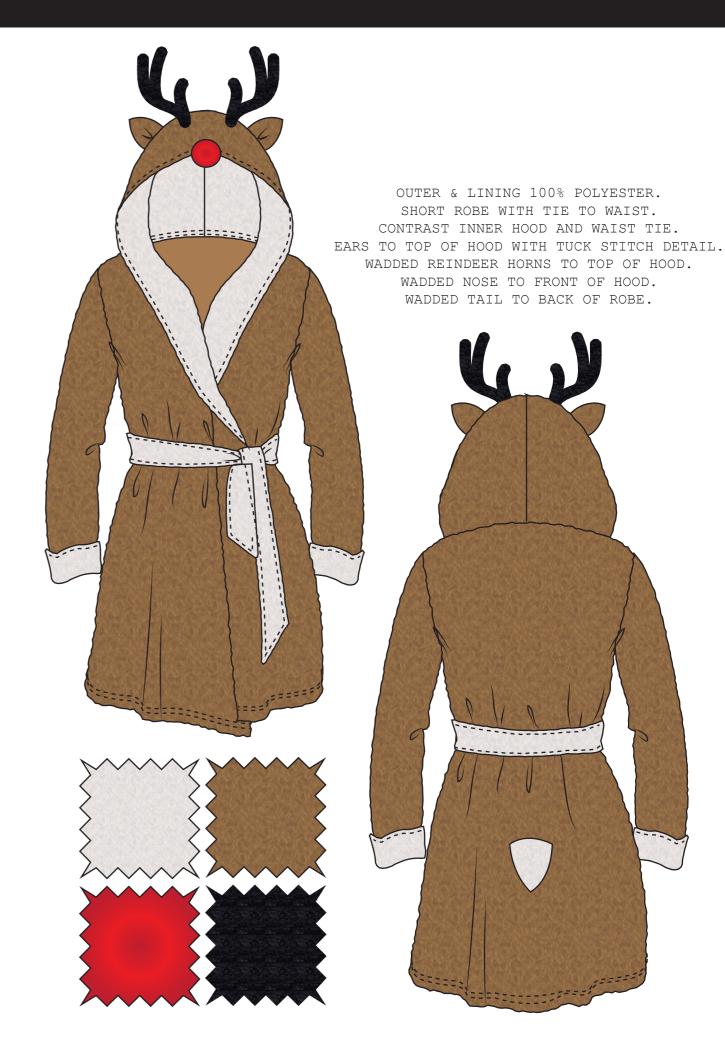

ER
4% ELASTANE SWEATER WITH RIB CUFFS
AND BINDING TO NECKLINE.





75% VISCOSE 21% POLYESTER
4% ELASTANE JOGGERS WITH RIB CUFFS AND
WAISTBAND WITH LUREX CORD DRAWSTRINGS.
STRIPE TAPE TRIM TO OUTER TROUSER LEGS.

100% POLYESTER HOODIE WITH AOP.
SATIN RIBBON DRAWSTRING TO HOOD.
SATIN BINDING DETAIL TO POCKET.
MOVE ON FOR "MINKY" JOGGERS
AND PLAYSUIT STYLES.



100% POLYESTER SHORTS WITH AOP.
SATIN RIBBON DRAWSTRING TO WAIST.
SATIN BINDING DETAIL TO HEM.
MOVE ON FOR "MINKY" JOGGERS
AND PLAYSUIT STYLES.







PLACEMENT SCREEN PRINT AND EMBROIDERY ARTWORK - TO SCALE

18CM

## PANTONE REFS:



DO NOT PRINT OR EMBROIDER YELLOW COLOUR. YELLOW IS TO INDICATE BOUCLE EMBROIDERY AS PER BELOW IMAGE IN WHITE C THREADS:





PLACEMENT SCREEN PRINT AND EMBROIDERY ARTWORK - TO SCALE



23CM

12.7CM