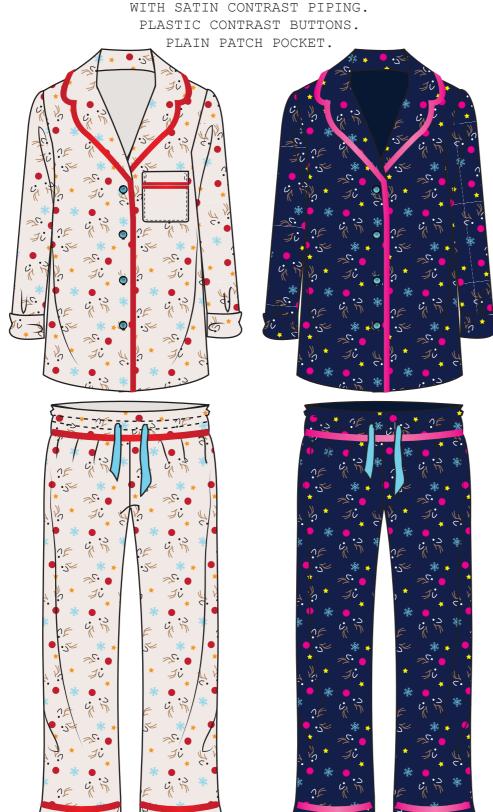

AW19
CHRISTMAS NOVELTY

100% COTTON AOP SHIRT WITH SATIN CONTRAST PIPING.

FOLDED SET WITH SATIN RIBBON TIED INTO BOW

BOX WITH FOLDED SET WITH CLEAR PLASTIC TOP, SATIN RIBBON WITH BOW AND INSERT CARD WITH PRODUCT SHOT AND LOGO.