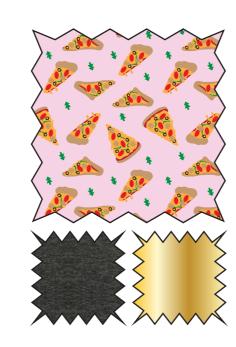

100% POLYESTER SHORTS WITH AOP.
SATIN RIBBON DRAWSTRING TO WAIST.
SATIN BINDING DETAIL TO HEM.
MOVE ON FOR "MINKY" JOGGERS
AND PLAYSUIT STYLES.

PLACEMENT SCREEN PRINT AND EMBROIDERY ARTWORK - TO SCALE

18CM

## PANTONE REFS:

DO NOT PRINT OR EMBROIDER YELLOW COLOUR. YELLOW IS TO INDICATE BOUCLE EMBROIDERY AS PER BELOW IMAGE IN WHITE C THREADS:

PLACEMENT SCREEN PRINT AND EMBROIDERY ARTWORK - TO SCALE

23CM

12.7CM