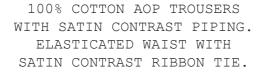

AW19
CHRISTMAS NOVELTY



100% COTTON AOP SHIRT WITH SATIN CONTRAST PIPING.









FOLDED SET WITH SATIN RIBBON TIED INTO BOW



BOX WITH FOLDED SET WITH CLEAR PLASTIC TOP, SATIN RIBBON WITH BOW AND INSERT CARD WITH PRODUCT SHOT AND LOGO.



95% COTTON 5% ELASTANE VEST

87% COTTON 13% POLYESTER AOP TROUSERS WITH ELASTICATED WAIST WITH DECORATIVE SATIN RIBBON BOW

100% COTTON JERSEY TEE WITH PLACEMENT PRINT WITH METALLIC FOIL DETAILS.





100% COTTON AOP SHORTS WITH ELASTICATED WAIST WITH DECORATIVE SATIN RIBBON BOW













DOMINIQUE JOHNSON



100% COTTON JERSEY TEE
WITH PLACEMENT PRINT
WITH METALLIC FOIL DETAIL AND
BOUCLE EMBROIDERY TEXT DETAIL







87% COTTON 13% POLYESTER
AOP TROUSERS WITH
ELASTICATED WAIST WITH
DECORATIVE SATIN RIBBON BOW

95% COTTON 5% ELASTANE VEST WITH PLACEMENT PRINT WITH METALLIC FOIL DETAILS.





100% COTTON AOP SHORTS WITH ELAST