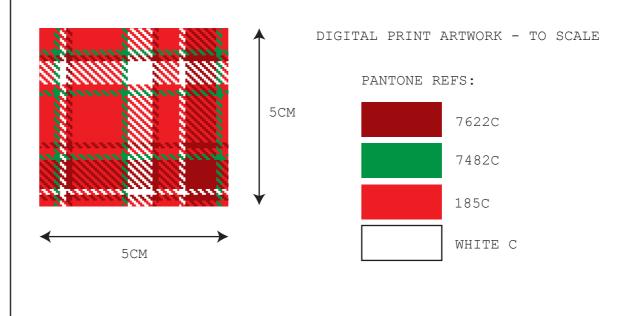

95% COTTON 5% ELASTANE VEST

87% COTTON 13% POLYESTER AOP TROUSERS WITH ELASTICATED WAIST WITH DECORATIVE SATIN RIBBON BOW

100% COTTON JERSEY TEE WITH PLACEMENT PRINT WITH METALLIC FOIL DETAILS.

100% COTTON AOP SHORTS WITH ELASTICATED WAIST WITH DECORATIVE SATIN RIBBON BOW

DOMINIQUE JOHNSON

100% COTTON JERSEY TEE
WITH PLACEMENT PRINT
WITH METALLIC FOIL DETAIL AND
BOUCLE EMBROIDERY TEXT DETAIL

87% COTTON 13% POLYESTER
AOP TROUSERS WITH
ELASTICATED WAIST WITH
DECORATIVE SATIN RIBBON BOW

95% COTTON 5% ELASTANE VEST WITH PLACEMENT PRINT WITH METALLIC FOIL DETAILS.

100% COTTON AOP SHORTS WITH ELASTICATED WAIST WITH DECORATIVE SATIN RIBBON BOW

75% VISCOSE 21% POLYESTER
4% ELASTANE SWEATER WITH RIB CUFFS
AND BINDING TO NECKLINE.