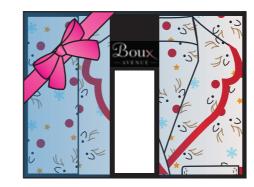

AW19
CHRISTMAS NOVELTY

100% COTTON AOP SHIRT WITH SATIN CONTRAST PIPING.

FOLDED SET WITH SATIN RIBBON TIED INTO BOW

BOX WITH FOLDED SET WITH CLEAR PLASTIC TOP, SATIN RIBBON WITH BOW AND INSERT CARD WITH PRODUCT SHOT AND LOGO.