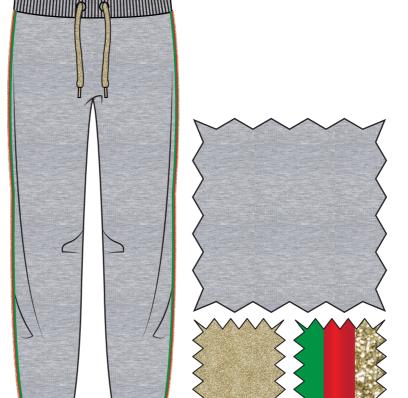

75% VISCOSE 21% POLYESTER
4% ELASTANE JOGGERS WITH RIB CUFFS AND
WAISTBAND WITH LUREX CORD DRAWSTRINGS.
STRIPE TAPE TRIM TO OUTER TROUSER LEGS.

100% POLYESTER HOODIE WITH AOP.
SATIN RIBBON DRAWSTRING TO HOOD.
SATIN BINDING DETAIL TO POCKET.
MOVE ON FOR "MINKY" JOGGERS
AND PLAYSUIT STYLES.