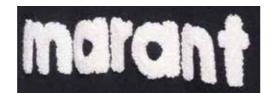

DOMINIQUE JOHNSON

100% COTTON JERSEY TEE
WITH PLACEMENT PRINT
WITH METALLIC FOIL DETAIL AND
BOUCLE EMBROIDERY TEXT DETAIL

87% COTTON 13% POLYESTER
AOP TROUSERS WITH
ELASTICATED WAIST WITH
DECORATIVE SATIN RIBBON BOW

## PANTONE REFS:

DO NOT PRINT OR EMBROIDER YELLOW COLOUR. YELLOW IS TO INDICATE BOUCLE EMBROIDERY AS PER BELOW IMAGE IN WHITE C THREADS:

PLACEMENT SCREEN PRINT AND EMBROIDERY ARTWORK - TO SCALE

23CM

12.7CM