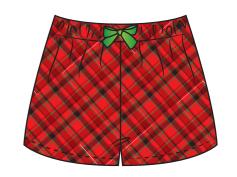

95% COTTON 5% ELASTANE VEST

87% COTTON 13% POLYESTER AOP TROUSERS WITH ELASTICATED WAIST WITH DECORATIVE SATIN RIBBON BOW

100% COTTON JERSEY TEE WITH PLACEMENT PRINT WITH METALLIC FOIL DETAILS.

100% COTTON AOP SHORTS WITH ELASTICATED WAIST WITH DECORATIVE SATIN RIBBON BOW

95% COTTON 5% ELASTANE VEST WITH PLACEMENT PRINT WITH METALLIC FOIL DETAILS.

100% COTTON AOP SHORTS WITH ELASTICATED WAIST WITH DECORATIVE SATIN RIBBON BOW

75% VISCOSE 21% POLYESTER
4% ELASTANE SWEATER WITH RIB CUFFS
AND BINDING TO NECKLINE.