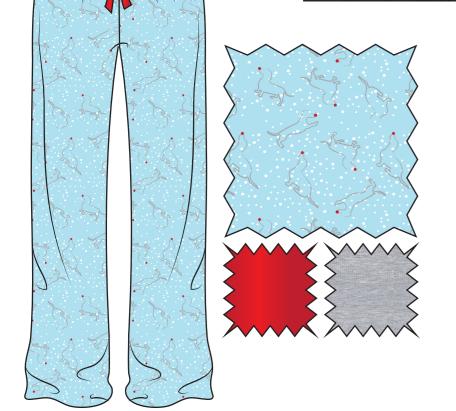

75% VISCOSE 21% POLYESTER
4% ELASTANE JOGGERS WITH RIB CUFFS AND
WAISTBAND WITH LUREX CORD DRAWSTRINGS.
STRIPE TAPE TRIM TO OUTER TROUSER LEGS.

100% POLYESTER HOODIE WITH AOP.
SATIN RIBBON DRAWSTRING TO HOOD.
SATIN BINDING DETAIL TO POCKET.
MOVE ON FOR "MINKY" JOGGERS
AND PLAYSUIT STYLES.

100% POLYESTER SHORTS WITH AOP.
SATIN RIBBON DRAWSTRING TO WAIST.
SATIN BINDING DETAIL TO HEM.
MOVE ON FOR "MINKY" JOGGERS
AND PLAYSUIT STYLES.

PLACEMENT SCREEN PRINT AND EMBROIDERY ARTWORK - TO SCALE

18CM