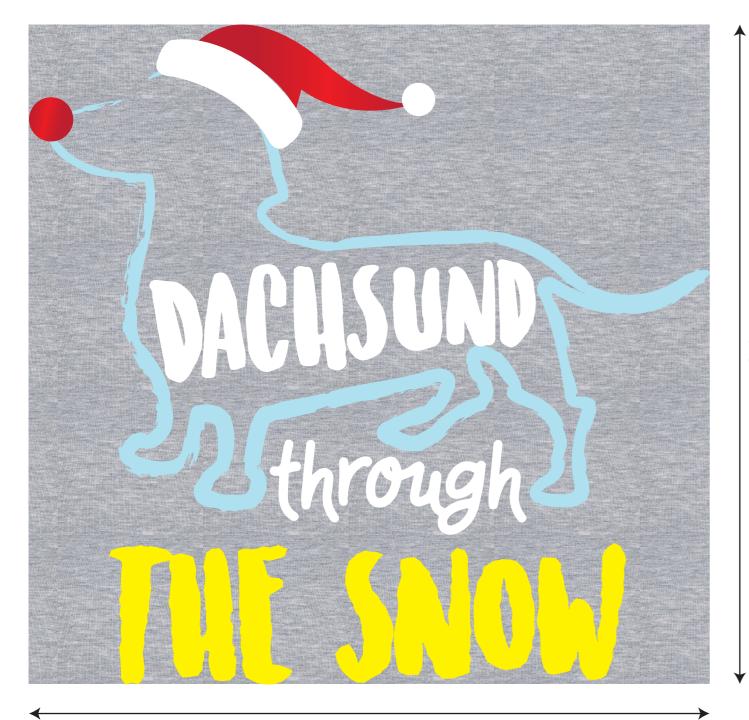

DOMINIQUE JOHNSON

100% COTTON JERSEY TEE
WITH PLACEMENT PRINT
WITH METALLIC FOIL DETAIL AND
BOUCLE EMBROIDERY TEXT DETAIL

87% COTTON 13% POLYESTER
AOP TROUSERS WITH
ELASTICATED WAIST WITH
DECORATIVE SATIN RIBBON BOW

## PANTONE REFS:

DO NOT PRINT OR EMBROIDER YELLOW COLOUR. YELLOW IS TO INDICATE BOUCLE EMBROIDERY AS PER BELOW IMAGE IN WHITE C THREADS:

PLACEMENT SCREEN PRINT AND EMBROIDERY ARTWORK - TO SCALE

23CM

12.7CM