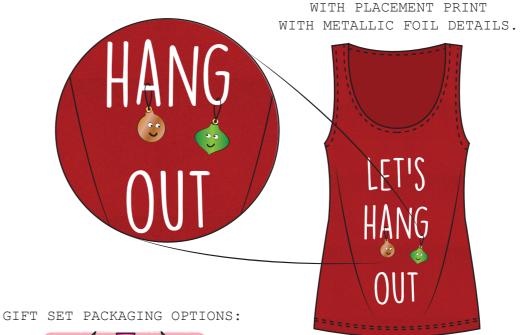

95% COTTON 5% ELASTANE VEST

87% COTTON 13% POLYESTER AOP TROUSERS WITH ELASTICATED WAIST WITH DECORATIVE SATIN RIBBON BOW

100% COTTON JERSEY TEE WITH PLACEMENT PRINT WITH METALLIC FOIL DETAILS.

100% COTTON AOP SHORTS WITH ELASTICATED WAIST WITH DECORATIVE SATIN RIBBON BOW

DOMINIQUE JOHNSON

100% COTTON JERSEY TEE
WITH PLACEMENT PRINT
WITH METALLIC FOIL DETAIL AND
BOUCLE EMBROIDERY TEXT DETAIL

87% COTTON 13% POLYESTER
AOP TROUSERS WITH
ELASTICATED WAIST WITH
DECORATIVE SATIN RIBBON BOW

95% COTTON 5% ELASTANE VEST WITH PLACEMENT PRINT WITH METALLIC FOIL DETAILS.

100% COTTON AOP SHORTS WITH ELASTICATED WAIST WITH DECORATIVE SATIN RIBBON BOW

75% VISCOSE 21% POLYESTER
4% ELASTANE SWEATER WITH RIB CUFFS
AND BINDING TO NECKLINE.