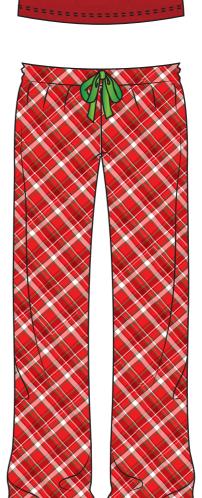

DOMINIQUE JOHNSON

100% COTTON JERSEY TEE
WITH PLACEMENT PRINT
WITH METALLIC FOIL DETAIL AND
BOUCLE EMBROIDERY TEXT DETAIL

87% COTTON 13% POLYESTER
AOP TROUSERS WITH
ELASTICATED WAIST WITH
DECORATIVE SATIN RIBBON BOW