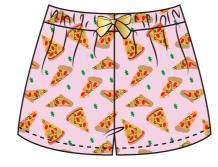

95% COTTON 5% ELASTANE VEST WITH PLACEMENT PRINT WITH METALLIC FOIL DETAILS.

100% COTTON AOP SHORTS WITH ELASTICATED WAIST WITH DECORATIVE SATIN RIBBON BOW

75% VISCOSE 21% POLYESTER
4% ELASTANE SWEATER WITH RIB CUFFS
AND BINDING TO NECKLINE.