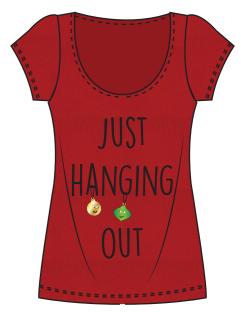

DOMINIQUE JOHNSON

100% COTTON JERSEY TEE
WITH PLACEMENT PRINT
WITH METALLIC FOIL DETAIL AND
BOUCLE EMBROIDERY TEXT DETAIL

87% COTTON 13% POLYESTER
AOP TROUSERS WITH
ELASTICATED WAIST WITH
DECORATIVE SATIN RIBBON BOW