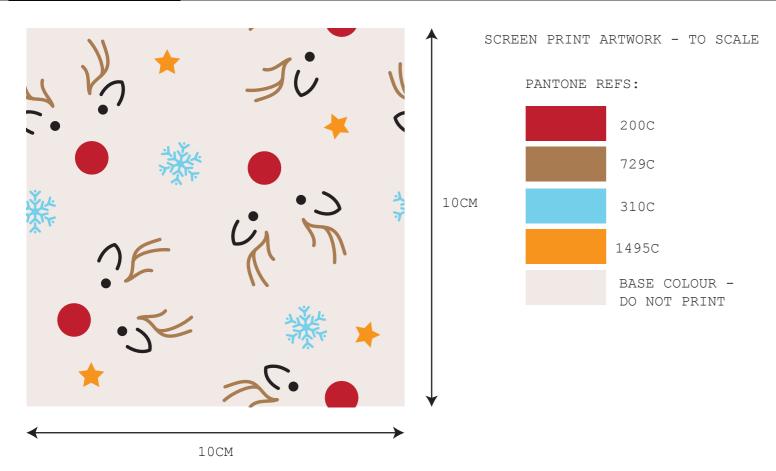

100% POLYESTER SHORTS WITH AOP.
SATIN RIBBON DRAWSTRING TO WAIST.
SATIN BINDING DETAIL TO HEM.
MOVE ON FOR "MINKY" JOGGERS
AND PLAYSUIT STYLES.

PLACEMENT SCREEN PRINT AND EMBROIDERY ARTWORK - TO SCALE

18CM

## PANTONE REFS:

DO NOT PRINT OR EMBROIDER YELLOW COLOUR. YELLOW IS TO INDICATE BOUCLE EMBROIDERY AS PER BELOW IMAGE IN WHITE C THREADS:

PLACEMENT SCREEN PRINT AND EMBROIDERY ARTWORK - TO SCALE

23CM

12.7CM