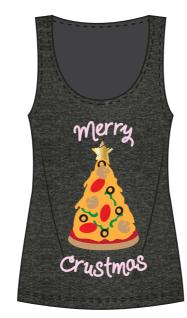

95% COTTON 5% ELASTANE VEST WITH PLACEMENT PRINT WITH METALLIC FOIL DETAILS.

100% COTTON AOP SHORTS WITH ELASTICATED WAIST WITH DECORATIVE SATIN RIBBON BOW

75% VISCOSE 21% POLYESTER
4% ELASTANE SWEATER WITH RIB CUFFS
AND BINDING TO NECKLINE.