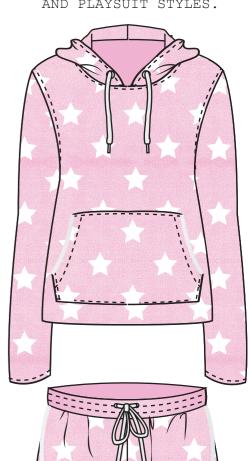

75% VISCOSE 21% POLYESTER
4% ELASTANE JOGGERS WITH RIB CUFFS AND
WAISTBAND WITH LUREX CORD DRAWSTRINGS.
STRIPE TAPE TRIM TO OUTER TROUSER LEGS.

100% POLYESTER HOODIE WITH AOP.
SATIN RIBBON DRAWSTRING TO HOOD.
SATIN BINDING DETAIL TO POCKET.
MOVE ON FOR "MINKY" JOGGERS
AND PLAYSUIT STYLES.