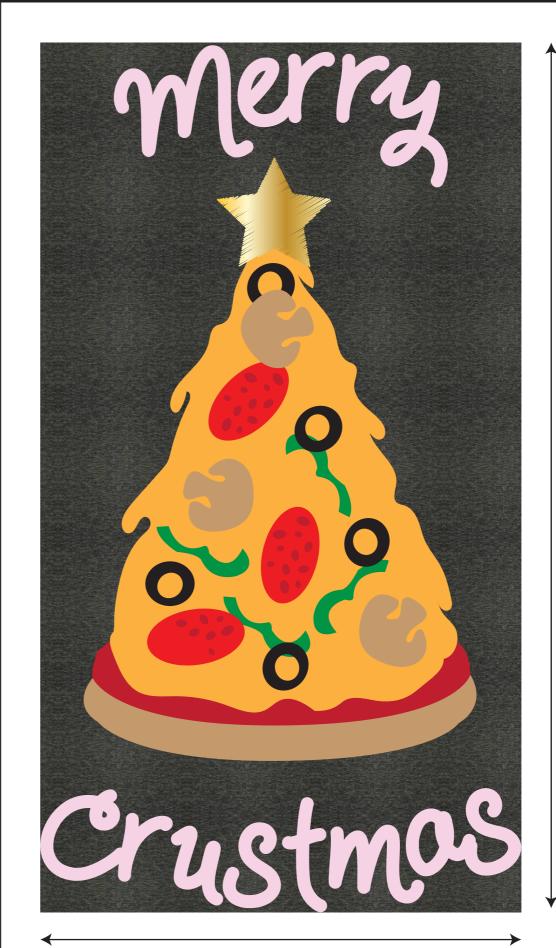

100% POLYESTER SHORTS WITH AOP.
SATIN RIBBON DRAWSTRING TO WAIST.
SATIN BINDING DETAIL TO HEM.
MOVE ON FOR "MINKY" JOGGERS
AND PLAYSUIT STYLES.

PLACEMENT SCREEN PRINT AND EMBROIDERY ARTWORK - TO SCALE

18CM