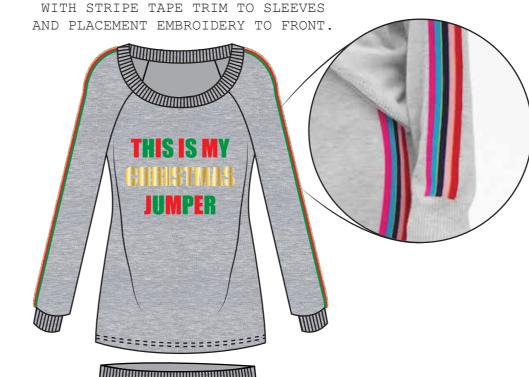

75% VISCOSE 21% POLYESTER
4% ELASTANE JOGGERS WITH RIB CUFFS AND
WAISTBAND WITH LUREX CORD DRAWSTRINGS.
STRIPE TAPE TRIM TO OUTER TROUSER LEGS.

100% POLYESTER HOODIE WITH AOP.
SATIN RIBBON DRAWSTRING TO HOOD.
SATIN BINDING DETAIL TO POCKET.
MOVE ON FOR "MINKY" JOGGERS
AND PLAYSUIT STYLES.